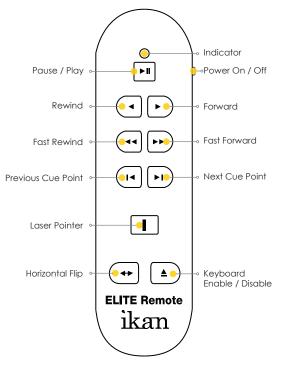

ith the ON/OFF Switch located at left side of the remote. A red light should blink momentarily on the front side of the remote
- 5. Press the sync button at the back of the remote. A blue light should blink momentarily on the front side of the remote
- 6. The words "Elite RC" should appear on your iPad. Select it.
- Once connection between the iPad and the remote has been established, the status message next to "Elite RC" should change to "Paired"

#### Re-establishing connection with your iPad

Once you sync your iPad and ELITE remote, your iPad will always remember ELITE Remote. To re-establish connection, simply turn on the remote, press any button, and wait a few seconds. The remote will automatically re-establish connection with your iPad.

## Controlling your iPad with ELITE Remote