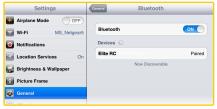

## Syncing ELITE Remote to your iPad

- 1. Go to the "Settings" app on your iPad
- 2. Select the "General" tab on the left side, then select "Bluetooth" tab on the right side
- 3. Turn on Bluetooth if it's not already on. DO NOT close this screen on your iPad

- Turn on the remote with the ON/OFF Switch located at left side of the remote. A red light should blink momentarily on the front side of the remote
- 5. Press the sync button at the back of the remote. A blue light should blink momentarily on the front side of the remote
- 6. The words "Elite RC" should appear on your iPad. Select it.
- Once connection between the iPad and the remote has been established, the status message next to "Elite RC" should change to "Paired"